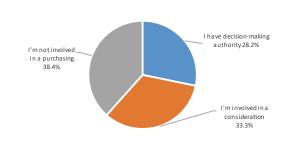

# Various Range of Visitors

Manufacturers, trading companies, construction companies, etc. visit KENTEN. More than 61% of visitors are decision-makers for commercial select or placing order, so that expanding the sales channels in Western Japan is expected.