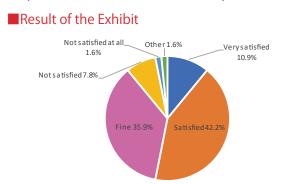

# High Satisfaction of Booth Exhibitors

Over 53% of exhibitors answered 'Very Satisfied' or 'Satisfied', and many companies closed deals during/after KENTEN the exhibition. This show KENTEN is a good platform to acquire business chances in Japan.