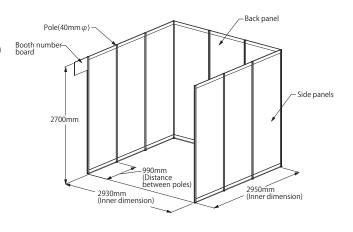

#### **BOOTH CONFIGURATION**

Booth Size: Frontage approximately  $3m \times depth$  approximately  $3m \times depth$ height approximately 2.7m (approximately 9m<sup>2</sup>)

\*The location of the booths will be decided by the organizers. We cannot accept applications specifying booth locations (a corner booth, etc.).

Target Number of

Visitors: 22,000 people

Exhibition Area: 6,729 sqm [Planned]

Exhibition Scale: 150 companies/groups, 230 booths [Expected]

Exhibit Fee: JPY300,000(tax excluded)/booth

(1 booth: 9sqm, frontage approx.  $3m \times depth$  approx.  $3m \times height 2.7m$ )