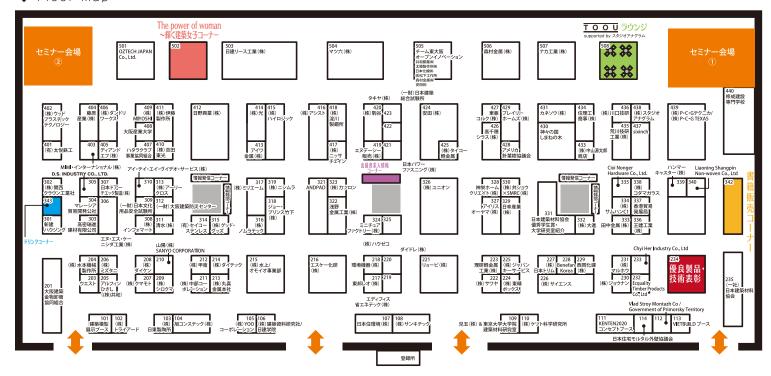

- Construction Software / systems Books/Information/Service







# **TARGET VISITORS**

- Architectural Design Offices
- Construction Industry (General Contractors/ Subcontractors)
- Building Materials Manufacturers, Housing Equipment Manufacturers, Interior-related Manufacturers
- Housing Manufacturers, Engineering Firms, Remodeling Industry
- Real estate, Developers
  - (Trading Companies of Building Materials/Equipment, etc.)
- Conservation and Maintenance Industry
- Government Administration Offices, Local Municipalities, and Related Organizations
- Distribution (Retail, Food and Drink, Service Industry)
- Buyers (Shop Owners, Building Owners, etc.)
- Specialists and Officials from Universities, Schools, Research Institutions, etc.,and Other Users



## Floor Map in 2019

Floor map

















#### **EXHIBITOR APPLICATION GUIDELINE AND NOTICE**

#### **BOOTH INFORMATION**

\*\*Consumption tax 10% is excluded in the prices below.

Exhibit fee:  $\frac{4300,000}{200}$  + Consumption tax per booth

(only includes basic structure panels and booth number boards.)

Carpet and other furnishings are not included. Please see the information on the package booths below.

Early Bird Discount (5%) Deadline: Jan. 31, 2020

Exhibit fee:  $\frac{4285,000}{200}$  + Consumption tax per booth

#### **BOOTH CONFIGURATION**

Booth Size: Frontage approximately  $3m \times depth$  approximately  $3m \times depth$ height approximately 2.7m (approximately 9m<sup>2</sup>)

\*The location of the booths will be decided by the organizers. We cannot accept applications specifying booth locat