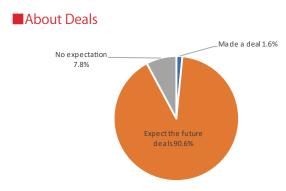

# Various Range of Visitors

Manufacturers, trading companies, construction companies, etc. visit KENTEN. More than 61% of visitors are decision-makers for commercial select or placing order, so that expanding the sales channels in Western Japan is expected.

# Most of Visitors and Exhibitors are Based in Western Japan

Most of visitors and exhibitors are based in Western Japan, therefore expanding the sales channels in Western Japan is presumed. Also, many exhibitors only participate in KENTEN, so that acquireing new business chances between exhibitors are highly expected.