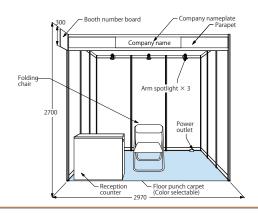

#### PACKAGE BOOTH INFORMATION

By combining a basic set decoration plan and optional parts (display stand, lighting, various rental furnishings), you can decorate your booth in a unique way which matches the exhibit configuration and exhibited products.

•Arm spotlight  $\times$  3

Primary mainline

#### **Optional Parts**

- ·Company nameplate
- System parapet
- ·Floor punch carpet
- •Folding chair × 1
- construction cost 1kW •Reception counter × 1 Power outlet

1 Booth ¥60,000

+Consumption tax

2 Booths ¥95,000