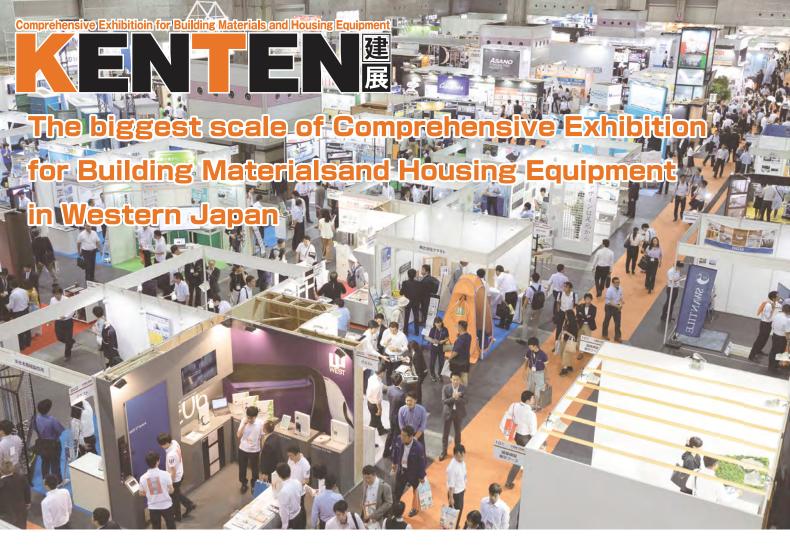

## **EXHIBITION OUTLINE**

Title: KENTEN 2020, Comprehensive Exhibition for Building Materials and Housing Equipment

Date: 2 days from June 11(Thu) to 12(Fri), 2020

Venue: INTEX OSAKA Hall 4 (1-5-102, Nanko-Kita, Suminoe-ku, Osaka 559-0034)

Organizers: Japan Building Materials Association, Nikkei Inc., Television Osaka Inc. (in no particular order)

Joint Organizer: OBSA(Osaka Builders ware Sales Association)

Admission Fee: Free for charge [by registration]

Target Number of

Visitors: 22,000 people

Exhibition Area: 6,729 sqm [Planned]

Exhibition Scale: 150 companies/groups, 230 booths [Expected]

Exhibit Fee: JPY300,000(tax excluded)/booth

(1 booth: 9sqm, frontage approx.  $3m \times depth$  approx.  $3m \times height 2.7m$ )